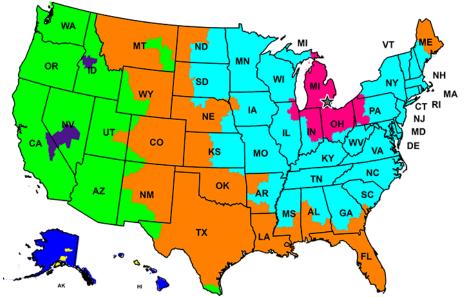

Please coordinate with your receiving docks to ensure prompt delivery of packages during holiday breaks. To estimate packages' arriving dates, please refer to our holiday shipping dates and the UPS ground time-in-transit map at the back of the card. Let us know if you need expedited shipping. You will be responsible for the expediting fee.

www.lab-express.com e-mail: info@lab-express.com

Fedex ground time-in-transit map from LabExpress, Michigan 48103

When will your FedEx Ground shipment be scheduled for delivery?

1 Day 2 Days 3 Days 4 Days 5 Days 6 Days 7+ Day